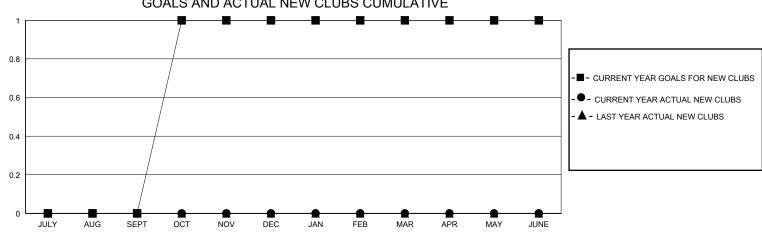

## District 11 A1

Results as of: 9/30/2024

| GMT:          |               | LOC         | CATION MICHIGA | N                     |                         |                         | GMT CA                                             |  |
|---------------|---------------|-------------|----------------|-----------------------|-------------------------|-------------------------|----------------------------------------------------|--|
|               | Club          | os          |                | Members               |                         |                         |                                                    |  |
|               | RESULTS FOR   | R 2024-2025 |                | RESULTS FOR 2024-2025 |                         |                         |                                                    |  |
| QUARTER       | NEW CLUB GOAL | NEW CLUBS   | DROPPED CLUBS  | QUARTER MEN           | MBER GROWTH NET<br>GOAL | MEMBER GROWTH<br>ACTUAL | DROPPED<br>MEMBERS ACTUAL<br>(including transfers) |  |
| JULY/AUG/SEPT | 0             | 0           | 0              | JULY/AUG/SEPT         | 37                      | 19                      | 10                                                 |  |
| OCT/NOV/DEC   | 1             | 0           | 0              | OCT/NOV/DEC           | 28                      | 0                       | 0                                                  |  |
| JAN/FEB/MAR   | 0             | 0           | 0              | JAN/FEB/MAR           | 29                      | 0                       | 0                                                  |  |
| APR/MAY/JUNE  | 0             | 0           | 0              | APR/MAY/JUNE          | 19                      | 0                       | 0                                                  |  |