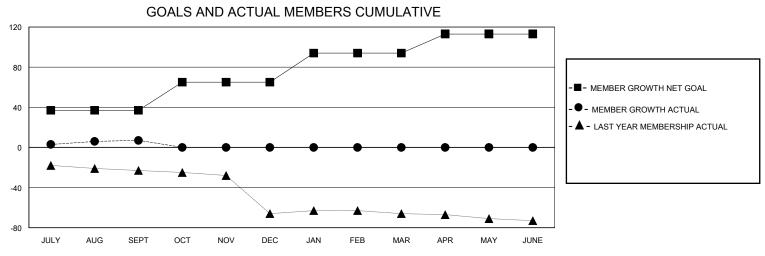

## District 11 A1

Results as of: 9/30/2024

| GMT:          |               | LOC         | CATION MICHIGA | N                     |                         |                         | GMT CA                                             |  |
|---------------|---------------|-------------|----------------|-----------------------|-------------------------|-------------------------|----------------------------------------------------|--|
|               | Club          | os          |                | Members               |                         |                         |                                                    |  |
|               | RESULTS FOR   | R 2024-2025 |                | RESULTS FOR 2024-2025 |                         |                         |                                                    |  |
| QUARTER       | NEW CLUB GOAL | NEW CLUBS   | DROPPED CLUBS  | QUARTER MEN           | MBER GROWTH NET<br>GOAL | MEMBER GROWTH<br>ACTUAL | DROPPED<br>MEMBERS ACTUAL<br>(including transfers) |  |
| JULY/AUG/SEPT | 0             | 0           | 0              | JULY/AUG/SEPT         | 37                      | 19                      | 10                                                 |  |
| OCT/NOV/DEC   | 1             | 0           | 0              | OCT/NOV/DEC           | 28                      | 0                       | 0                                                  |  |
| JAN/FEB/MAR   | 0             | 0           | 0              | JAN/FEB/MAR           | 29                      | 0                       | 0                                                  |  |
| APR/MAY/JUNE  | 0             | 0           | 0              | APR/MAY/JUNE          | 19                      | 0                       | 0                                                  |  |